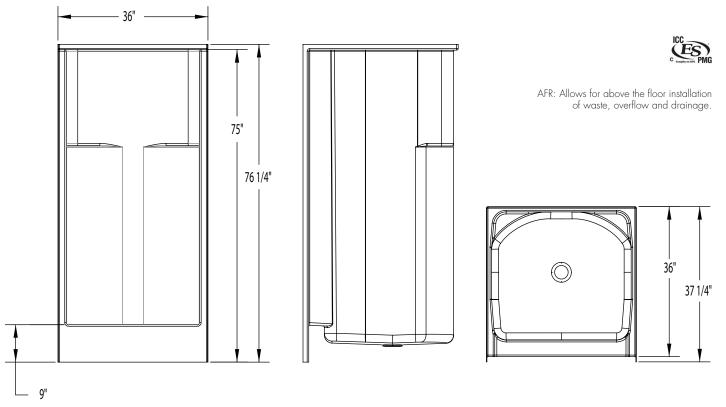

#### DIMENSIONS

| Specifications                  | inches                 |
|---------------------------------|------------------------|
| Width: Overall / Net            | 36                     |
| Depth: Overall / Net            | 37 1/4 / 36            |
| Height: Overall / Net           | 76 V <sub>4</sub> / 75 |
| Enclosure Opening               | 32                     |
| Skirt Height                    | 9                      |
| Drain Rough-In (from Back Wall) | 15 3⁄4                 |
| Drain Rough-In (from Side Wall) | 18                     |
| Drain: Diameter / Clearance     | 3 1/4 / 3 3/4          |