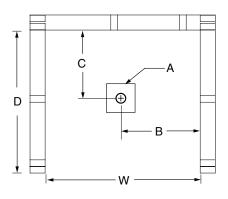

#### FRAMING DIMENSIONS inches

| Туре   | <b>D</b><br>Depth | <b>W</b><br>Width | <b>H</b><br>Height | А       | В  | С             |
|--------|-------------------|-------------------|--------------------|---------|----|---------------|
| Alcove | 37 1/4            | 36 ½              | _                  | Box Out | 18 | 15 <b>3⁄4</b> |